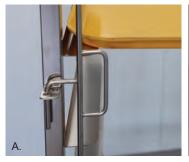

### CASTORS

4 x 125mm Rubber Castors (2 Locking)

- A. Easy to clean Tray Locks
- B. Locking Castors