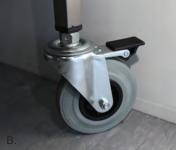

### CASTORS

4 x 125mm Rubber Castors (2 Locking)

- A. Easy to clean Tray Locks
- B. Locking Castors