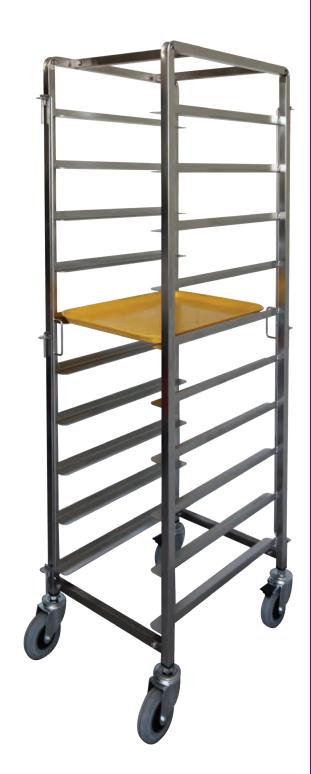

# **Breakfast Tray Trolley**

Mantova's trolleys are made to be tough and reliable. The Australian manufactured Breakfast Tray trolley is made from 25mm square tube and 1.5mm thick tray runners for heavy loads. It has easy to clean Tray Locks and 2 locking castors.

# ► CAPACITY

10 trays @ 150mm centres

#### RUNNERS

1.5mm thick x 50mm wide Stainless Steel

#### ► FRAME

25mm x 25mm Square x 1.2mm Stainless Steel Tube

## **Breakfast Tray Trolley**

| Part No. | Dimensions O/A (mm)                           | Capacity | Finish                   |
|----------|-----------------------------------------------|----------|--------------------------|
| # 0281   | 590 x your tray size x 1768 H (incl. castors) | 10 trays | Polished Stainless Steel |